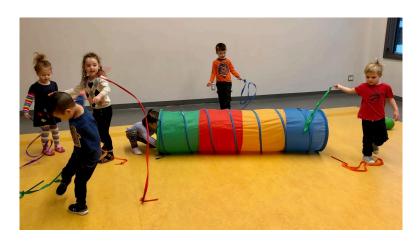

# **Belgravia Playschool Update**

December activities:

Christmas table centre pieces: festive and joyful!

Decorating gingerbread houses, yum!

Staying active in the cold: kicking, catching and throwing ...

- ... twirling and crawling ...
- ... and squealing with glee of course!