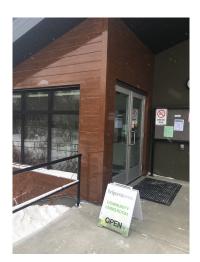

# **Drop into the BCL Community Living Room**

Hall Host on Duty:
When you see this
sign - Community
Living Room OPEN outside the upper hall
entry doors, you know
a volunteer Hall Host
is on duty. Stop in to
warm up in front of the
fire place, have a cup
of tea, visit with
neighbours, get your
BCL membership or
register for a program.

Left something at the BCL Hall? Check out the Lost and Found box in the upper hall foyer or ask the Hall Host if anything has been turned into the BCL office.

The Community Living Room is a great place to bump into neighbours and see what books have been donated to the BCL.