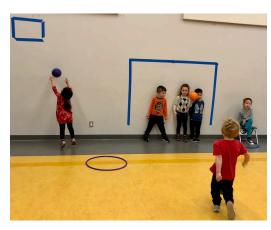

# **Belgravia Playschool Update**

December activities:

Christmas table centre pieces: festive and joyful!

Decorating gingerbread houses, yum!

Staying active in the cold: kicking, catching and throwing ...

- ... twirling and crawling ...
- ... and squealing with glee of course!