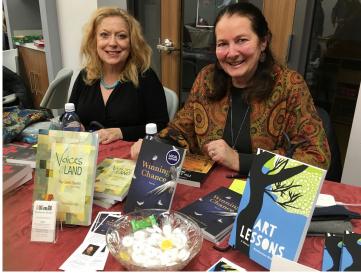

## Jane Austen's 244<sup>th</sup> Birthday Celebration, December 15, 2019

The Upper Hall was filled on December 15<sup>th</sup> with an audience eager to learn more about Jane Austen. We enjoyed readings from various novels and an interesting discussion about Jane Austen and her work. Thank you to Juliet McMaster & members of the Jane Austen Society of Edmonton!