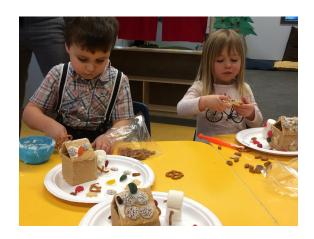

# **Belgravia Playschool Update**

December activities:

Christmas table centre pieces: festive and joyful!

Decorating gingerbread houses, yum!

Staying active in the cold: kicking, catching and throwing ...